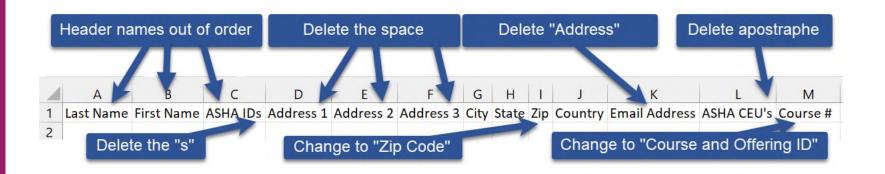

## ASHA CE EXCEL REPORTING - HEADER ROW

This ASHA CE Reporting Resource provides examples of the <u>Correct ASHA Excel Header Format</u> when reporting course offering data with Excel Files in addition to examples of common mistakes to avoid. Please note the link to <u>ASHA CE Excel Reporting Instructions</u> and the link to download the <u>ASHA CE Excel Header Format File</u> that you may use to copy and paste your participant data into to create an Excel Reporting file.



COMMON EXCEL FORMATTING ERRORS: Header Row Formatting Errors





## ASHA CE EXCEL REPORTING - HEADER ROW

## **COMMON EXCEL FORMATTING ERRORS:** Participant Data Formatting Errors



## References

**ASHA CE Excel Reporting Instructions** 

ASHA CE Excel Header Format File