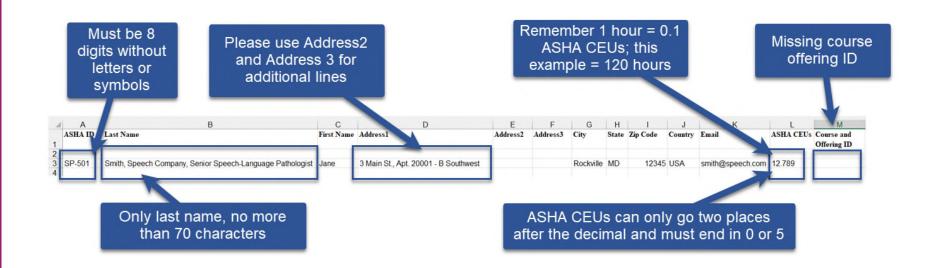

## ASHA CE EXCEL REPORTING - HEADER ROW

This ASHA CE Reporting Resource provides examples of the <u>Correct ASHA Excel Header Format</u> when reporting course offering data with Excel Files in addition to examples of common mistakes to avoid. Please note the link to <u>ASHA CE Excel Reporting Instructions</u> and the link to download the <u>ASHA CE Excel Header Format File</u> that you may use to copy and paste your participant data into to create an Excel Reporting file.



COMMON EXCEL FORMATTING ERRORS: Header Row Formatting Errors





## ASHA CE EXCEL REPORTING - HEADER ROW

## **COMMON EXCEL FORMATTING ERRORS:** Participant Data Formatting Errors



## References

**ASHA CE Excel Reporting Instructions** 

ASHA CE Excel Header Format File