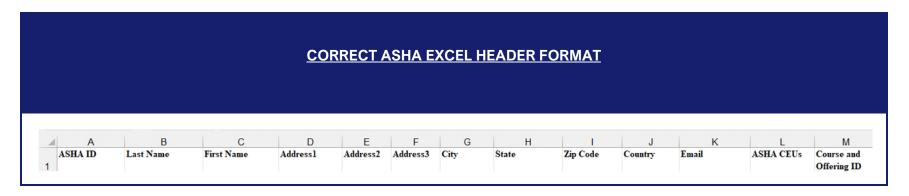

## ASHA CE EXCEL REPORTING - HEADER ROW

This ASHA CE Reporting Resource provides examples of the <u>Correct ASHA Excel Header Format</u> when reporting course offering data with Excel Files in addition to examples of common mistakes to avoid. Please note the link to <u>ASHA CE Excel Reporting Instructions</u> and the link to download the <u>ASHA CE Excel Header Format File</u> that you may use to copy and paste your participant data into to create an Excel Reporting file.

## ASHA CE EXCEL REPORTING - HEADER ROW